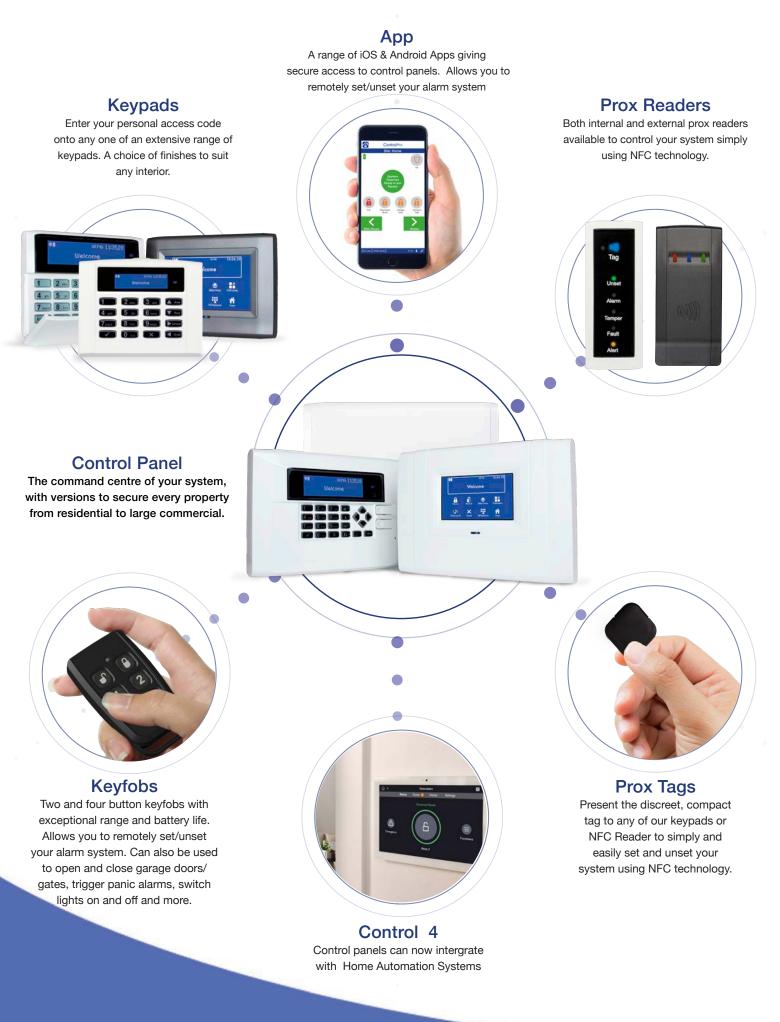

# Simple Set/Unset

Easy ways to control your system

# **Keypads**

# **Standalone Panels**

Available with either an integrated LCD keyed or touchscreen keypad. Featuring from 10-40 zones and available in both wired and wireless versions, there is a panel to suit every property. Protect your family, home or business with the most advanced intruder alarm technology.

# **ControlPlus App**

The ControlPlus app gives users complete visibility of their system from anywhere.

Advanced and easy to use.