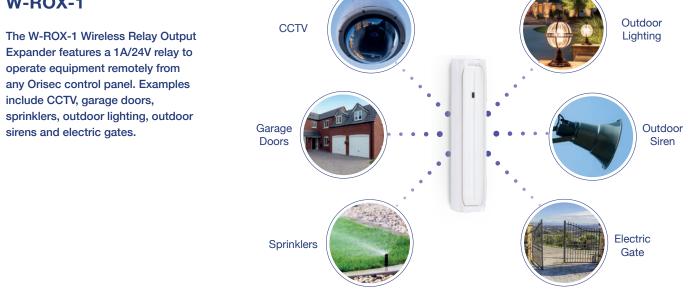

e balance between detection performance and false alarm immunity.

### **Shock Detectors**

Shock detectors monitor windows and doors for vibrations caused by attempted break-ins and will activate an alarm before an intruder gains entry to your property. Visible or hidden/covert versions are available in 3 different colours.

### **Fire & Flood Detectors**

Each model in the Fire & Flood detector range can operate as a stand-alone detector with an integrated sounder. They can also be interlinked so that all detectors will sound in the event of a fire. Furthermore, the detectors can be integrated with all Orisec wireless devices so that activations can be reported via the control panel to a monitoring station or to our mobile phone apps.

# Internal Detectors

Cover every angle

# W-ROX-1



# W-DB Wireless Doorbell / Push Button

- White, Anthracite, Black, Red or Green
- Push notification to your app
- 4 Tone Chime Options

#### **Usage Examples**

- Chime / Doorbell
- Push to Exit
- System Armm
- Elderly Care / Help Call
- Remote Control e.g. Gates, Doors etc



# **Accelerometer**

Designed to protect your most valuable possessions, the W-ACC-C is discreet enough to be concealed in or on almost any item and signals an alarm when the object is moved.

Ideal applications include valuable paintings, jewellery boxes, fine art, drawers, cupboard doors, safes etc.



# **ControlPlus App**

The ControlPlus app gives users complete visibility of their system from anywhere.





Advanced and easy to use.

### **External Sounder**

This acts as a highly visible deterrent to inform