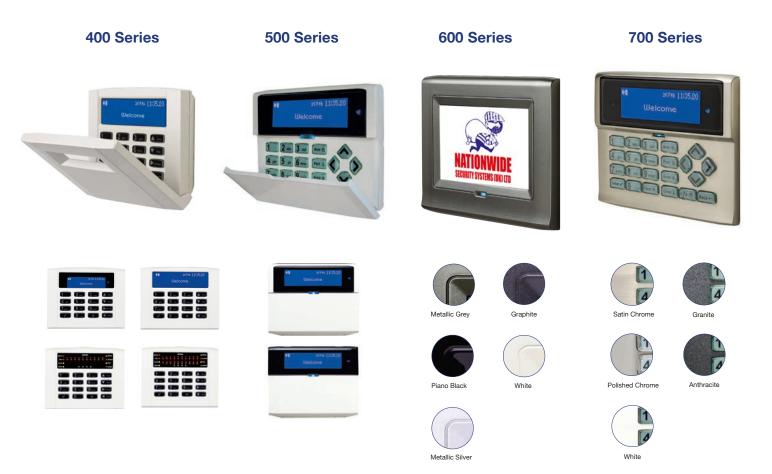

# **Keypads**

# **Standalone Panels**

Available with either an integrated LCD keyed or touchscreen keypad. Featuring from 10-40 zones and available in both wired and wireless versions, there is a panel to suit every property. Protect your family, home or business with the most advanced intruder alarm technology.

Panels & Keypads ... Exceptional Performance