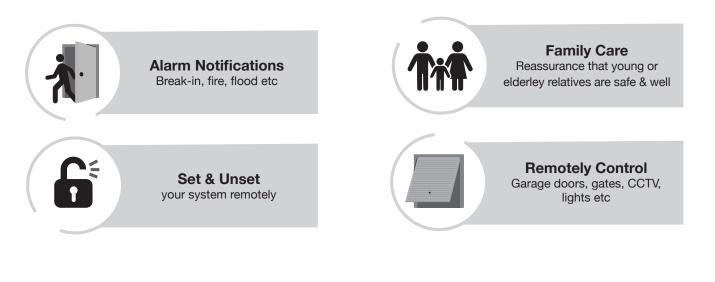

# Simple Set/Unset

Easy ways to control your system

# **ControlPlus App**

The ControlPlus app gives users complete visibility of their system from anywhere.

Advanced and easy to use.