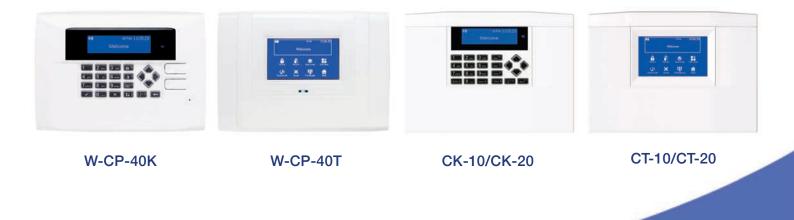

# **Keypads**

# **Standalone Panels**

Available with either an integrated LCD keyed or touchscreen keypad. Featuring from 10-40 zones and available in both wired and wireless versions, there is a panel to suit every property. Protect your family, home or business with the most advanced intruder alarm technology.